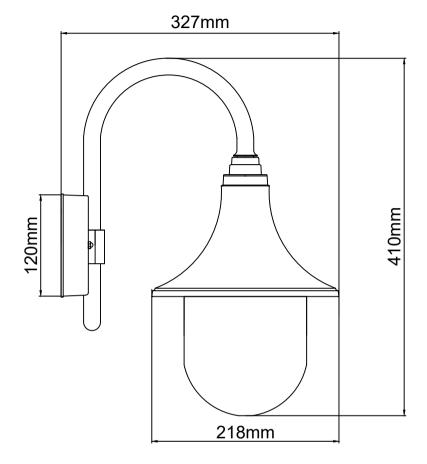

#### Installation Procedure

Familiarize yourself with the luminaire/installation procedure and ensure the power is safely isolated before installing the luminaire.

- a) Fix Plastic plate to wall using suitable fixings
- b) Connect supply leads with terminal block: Brown (L), Blue (N)
- c) Insert the terminal block on the plastic back plate
- d) Attach lantern to plastic plate
- e) Fit suitable lamp not exceeding wattage specified on the lanterns label (40W)
- f) Switch on supply and test luminaire