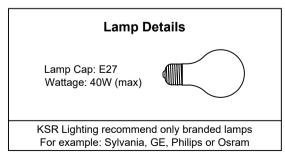

#### Installation Procedure

Familiarize yourself with the luminaire/installation procedure and ensure the power is safely isolated before installing the luminaire.

- a) Fix Plastic plate to wall using suitable fixings
- b) Connect supply leads with terminal block: Brown (L), Blue (N)
- c) Insert the terminal block on the plastic back plate
- d) Attach lantern to plastic plate
- e) Fit suitable lamp not exceeding wattage specified on the lanterns label (40W)
- f) Switch on supply and test luminaire