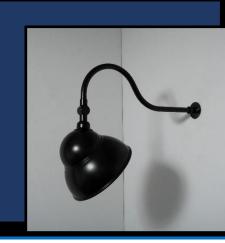

# Novelda E27 Sign Light

Floodlights & Spotlights

# **Product Information**

The Novelda E27 Sign lights are ideal for Pubs, restaurants and sign lighting applications.

This Range is available in two different Finishes Black and Brass.