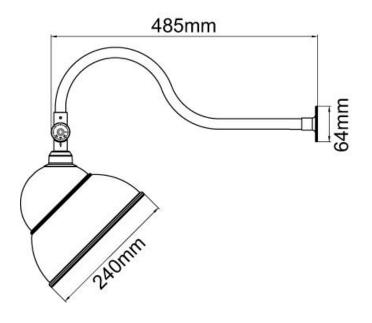

## **Product Dimensions**

KSR Lighting is constantly developing and improving its products. For this reason, all product descriptions in this data sheet are intended as a general guide, and KSR may change specifications from time to time in the interest of product development, without prior notification or public announcement. All descriptions in this data sheet present only general particulars of the goods to which they refer and shall not form part of any contract. Data in this guide has been obtained in controlled experimental conditions. However, KSR Lighting cannot accept any liability arising from the reliance on such data to the extent permitted.