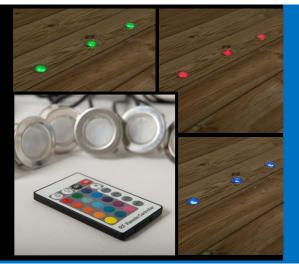

# **Product Information**

The Cabello RGB decking light kit is ideal for placing the 10 heads in decking to show steps or lighting the perimeter.

Supplied as a complete kit with all connectors, driver and RF remote control giving you the flexibility of remotely turning them on/off/dimming or selecting multiple colour options with the receiver hidden away with a range of up to 30m.

#### **Product Features**

- 2 year warranty
- Class II (Heads Class III)
- IP67 (IP20 remote)
- Instant on
- 10x 0.4W RGB LED heads
- Controllable via a RF signal receiver and hand remote control
- Effective control range up to 30m
- Driver supplied
- Decking installations only