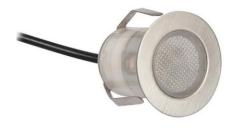

# Cabello RGB

Kit

Exterior Recessed Lighting



# **Product Information**

The Cabello RGB decking light kit is ideal for placing the 10 heads in decking to show steps or lighting the perimeter.

Supplied as a complete kit with all connectors, driver and RF remote control giving you the flexibility of remotely turning them on/off/dimming or selecting multiple colour options with the receiver hidden away with a range of up to 30m.

Comes with a 2 year warranty for your peace of mind.

#### **Product Features**

- 2 year warranty
- Class II (Heads Class III)
- IP67 (IP20 remote)
- Instant on
- 10x 0.4W RGB LED heads
- Controllable via a RF signal receiver and hand remote control
- Effective control range up to 30m
- Driver supplied
- Decking installations only



www.ksrlighting.com

# **Product Specification**

| Product<br>Code | Product Description                           | Wattage<br>(W) | ССТ<br>(К) | Energy<br>Efficiency<br>Class | Protection<br>Class |
|-----------------|-----------------------------------------------|----------------|------------|-------------------------------|---------------------|
| KSR1334RGB      | Cabello 10x 0.4W RGB LED 10 Light Decking Kit | 10x 0.4W       | RGB        | А                             | II                  |

| Nominal voltage           | 240VAC                        |
|---------------------------|-------------------------------|
| Operating frequency       | 50Hz                          |
| Ambient temperature range | -10°c~+40°c                   |
| Start time                | < 0.5 sec