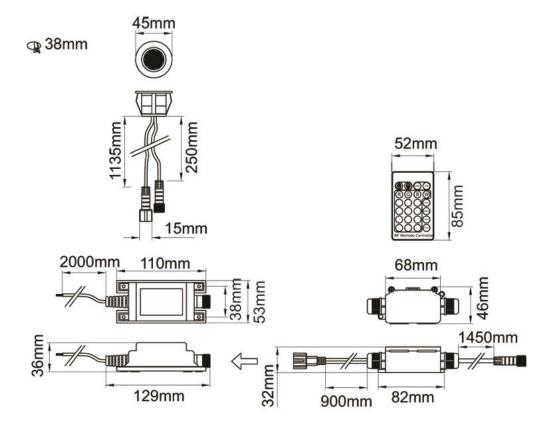

## **Product Dimensions**

KSR Lighting is constantly developing and improving its products. For this reason, all product descriptions in this data sheet are intended as a general guide, and KSR may change specifications from time to time in the interest of product development, without prior notification or public announcement. All descriptions in this data sheet present only general particulars of the goods to which they refer and shall not form part of any contract. Data in this guide has been obtained in controlled experimental conditions. However, KSR Lighting cannot accept any liability arising from the reliance on such data to the extent permitted.