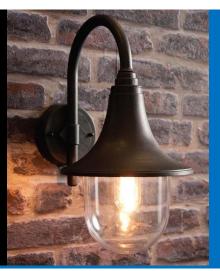

#### **Product Information**

The Morros Wall lantern is a cost-effective Dropped glass style lantern suitable for a E27 lamp or a LED retrofit lamp.

Ideal for Internal and External Domestic applications

#### **Construction**

Body: Resin

Diffuser: Clear Polycarbonate