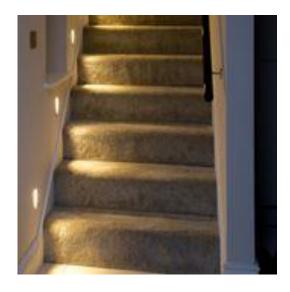

### **Product Information**

The Ogive recessed Spotlights are perfect for accent lighting and give a contemporary look to any stairs.

These fittings are ideally suited for residential applications and domestic applications.