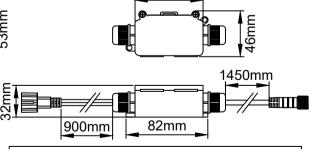

Take time to check all factory glands are tight and seals are in place.

This kit is a plug and play system, the plug and play cables should not be cut as this will invalidate the warranty.

Dress the main link cable under decking positioning each socket where the light will be installed.

Drill a 38mm hole in the decking and feed the plug though the hole and connect to main link cable, tighten locking ring.

Dress any excess cable through the hole and push the fitting into place. Connect the mains supply, ensuring a suitable IP rated socket/connector is used where applicable.