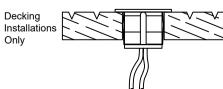

#### **Installation Procedure**

Familiarize yourself with the luminaire and ensure the power is turned off before installing.

We recommend drilling a hole in a scrap piece of material before installing. This kit is only suitable for decking installations.

Take time to check all factory glands are tight and seals are in place.

This kit is a plug and play system, the plug and play cables should not be cut as this will invalidate the warranty.

Dress the main link cable under decking positioning each socket where the light will be installed.

Drill a 38mm hole in the decking and feed the plug though the hole and connect to main link cable, tighten locking ring.

Dress any excess cable through the hole and push the fitting into place. Connect the mains supply, ensuring a suitable IP rated socket/connector is used where applicable.

These fittings are not suitable for ceiling/soffit applications and should only be installed as uplights.