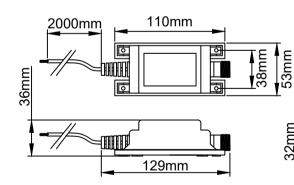

Take time to check all factory glands are tight and seals are in place.

This kit is a plug and play system, the plug and play cables should not be cut as this will invalidate the warranty.

Dress the main link cable under decking positioning each socket where the light will be installed.

Drill a 38mm hole in the decking and feed the plug though the hole and connect to main link cable, tighten locking ring.

Dress any excess cable through the hole and push the fitting into place. Connect the mains supply, ensuring a suitable IP rated socket/connector is used where applicable.