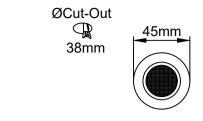

Drill a 38mm hole in the decking and feed the plug though the hole and connect to main link cable, tighten locking ring.

Dress any excess cable through the hole and push the fitting into place. Connect the mains supply, ensuring a suitable IP rated socket/connector is used where applicable.