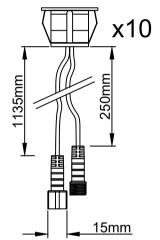

# Installation Sheet ) KSR1334RGB

Read these instructions before commencing installation & retain them for future reference.

IP65 □ **( €** (]0.3m **|** 240V 10x 0.4W

These fittings are Class II and do not require an Earth connection

# 10x 0.4W LED Deck Light Kit

Available finish: - Stainless Steel