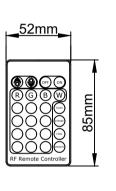

## Important User Advice

This LED kit uses RF Signal to control the lighting, if the remote stops working check the battery before investigating the other components. Please note the RF Remote Control is only rated as IP20.