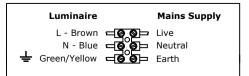

Wire the mains supply to the terminal black following the marking on the base and/or the guide in Fig 1 as below.

Place the fitting back on to the base plate and secure with the four fixings, cover the screw heads with the 4 silver caps provided..

Insert a lamp, turn on the power and test.

Note: do not over tighten the glass lenses when installing the lamp as this may distort the seals and cause moisture ingress.

Fig. 1

KSR7100 - Silver, Single Lamp KSR7101 - Silver, Twin Lamp KSR7108 - Anthracite, Single Lamp KSR7109 - Anthracite, Twin Lamp KSR7177 - Rusty Brown, Single Lamp KSR7178 - Rusty Brown, Twin Lamp