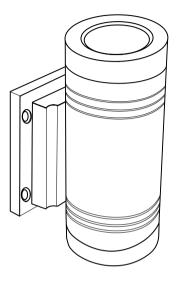

#### **Installation Details**

Remove the four retaining screws from the base of the wall light holding the back plate to the fitting.

Secure the back plate to a suitable surface, dressing supply cable though the supplied blank grommet. Ensuring the cable entry is at the bottom with the wiring terminals at the top.

Wire the mains supply to the terminal black following the marking on the base and/or the guide in Fig 1 as below.

Place the fitting back on to the base plate and secure with the four fixings, cover the screw heads with the 4 silver caps provided..

Insert a lamp, turn on the power and test.

Note: do not over tighten the glass lenses when installing the lamp as this may distort the seals and cause moisture ingress.

Fig. 1

KSR7100 - Silver, Single Lamp KSR7101 - Silver, Twin Lamp KSR7108 - Anthracite, Single Lamp KSR7109 - Anthracite, Twin Lamp KSR7177 - Rusty Brown, Single Lamp KSR7178 - Rusty Brown, Twin Lamp