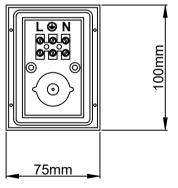

Wire the mains supply to the terminal black following the marking on the base and/or the guide in Fig 1 as below.

Place the fitting back on to the base plate and secure with the four fixings, cover the screw heads with the 4 silver caps provided..

Insert a lamp, turn on the power and test.

Note: do not over tighten the glass lenses when installing the lamp as this may distort the seals and cause moisture ingress.

Fig. 1

KSR7100 - Silver, Single Lamp KSR7101 - Silver, Twin Lamp KSR7108 - Anthracite, Single Lamp KSR7109 - Anthracite, Twin Lamp KSR7177 - Rusty Brown, Single Lamp KSR7178 - Rusty Brown, Twin Lamp