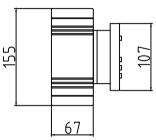

Insert a lamp, turn on the power and test.

Note: do not over tighten the glass lenses when installing the lamp as this may distort the seals and cause moisture ingress.

Fig. 1

KSR7100 - Silver, Single Lamp KSR7101 - Silver, Twin Lamp KSR7108 - Anthracite, Single Lamp KSR7109 - Anthracite, Twin Lamp KSR7177 - Rusty Brown, Single Lamp KSR7178 - Rusty Brown, Twin Lamp

Finish Available: Anthracite, Silver & Rusty Brown