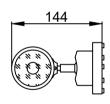

Insert a lamp, turn on the power and test.

Note: do not over tighten the glass lenses when installing the lamp as this may distort the seals and cause moisture ingress.

Fig. 1

KSR7100 - Silver, Single Lamp KSR7101 - Silver, Twin Lamp KSR7108 - Anthracite, Single Lamp KSR7109 - Anthracite, Twin Lamp KSR7177 - Rusty Brown, Single Lamp KSR7178 - Rusty Brown, Twin Lamp

Finish Available: Anthracite, Silver & Rusty Brown