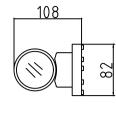

Insert a lamp, turn on the power and test.

Note: do not over tighten the glass lenses when installing the lamp as this may distort the seals and cause moisture ingress.

Fig. 1

KSR7100 - Silver, Single Lamp KSR7101 - Silver, Twin Lamp KSR7108 - Anthracite, Single Lamp KSR7109 - Anthracite, Twin Lamp KSR7177 - Rusty Brown, Single Lamp KSR7178 - Rusty Brown, Twin Lamp

Finish Available: Anthracite, Silver & Rusty Brown