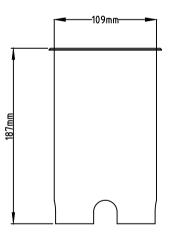

Install sleeve into a concrete base or cut 109mm hole, making sure below the bottom of the sleeve is at least 300mm of suitable substrate to allow for drainage.

If installing in decking the mounting pot is not required and can be discarded. cut a 110mm hole in the deck boards.