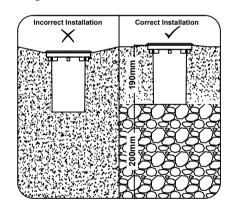

Install sleeve into a concrete base or cut 109mm hole, making sure below the bottom of the sleeve is at least 300mm of suitable substrate to allow for drainage.

If installing in decking the mounting pot is not required and can be discarded. cut a 110mm hole in the deck boards.

Ensure the top of the sleeve is raised to ground level so the luminaire will not be immersed in water once installed (Fig. 1).

Offer the main body of the fitting to the ground pot and connect the luminaire to the mains supply using a suitable IP rated connector i.e.KSR3184 (not supplied)