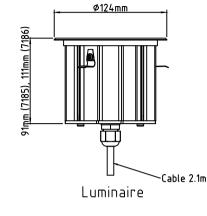

#### Available Finish: Stainless Steel

Decking Installation

Concrete Installation Fig. 1

Mounting Pot

Details

LED Fixed Module KSR7185 10W Warm White 3000K 750 Lumens KSR7186 15W Warm White 3000K 1100 Lumens