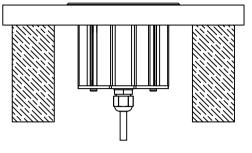

Install sleeve into a concrete base or cut 109mm hole, making sure below the bottom of the sleeve is at least 300mm of suitable substrate to allow for drainage.

If installing in decking the mounting pot is not required and can be discarded. cut a 110mm hole in the deck boards.

Ensure the top of the sleeve is raised to ground level so the luminaire will not be immersed in water once installed (Fig. 1).

Offer the main body of the fitting to the ground pot and connect the luminaire to the mains supply using a suitable IP rated connector i.e.KSR3184 (not supplied)

#### Available Finish: Stainless Steel

Decking Installation

Concrete Installation Fig. 1

Mounting Pot

Details

LED Fixed Module KSR7185 10W Warm White 3000K 750 Lumens KSR7186 15W Warm White 3000K 1100 Lumens