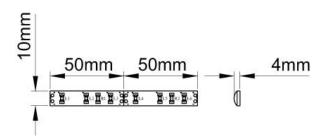

Self-adhesive backing

The strip can be cut on the cut

marks only (every 50mm) but

must be resealed with a suitable

Sealant to keep its IP integrity.

Can be dimmable using a

KSRDL184 and a 1-10v dimmer

Module.

## **Dimensions:**

Tel: 02392 674343

Email: sales@ksr-lighting.com Website: www.ksrlighting.com