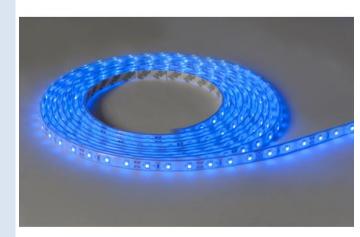

## **KSR Technical Data Sheet**

Product Code: KSR9755

**Description:** Novara II 10 m 12 V IP67 Blue LED Strip Kit

(Driver Included)

Construction: N/A

Input Voltage: 12 V

Minimum Void: N/A

Lamp Supplied: N/A

## **Product Image:**