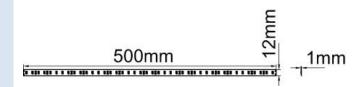

Life Expectancy: Up to 35,000 hours

Self-adhesive backing

The strip can be cut on the cut

marks only (every 500mm)

Non-Dimmable

**Product Image:** 

Dimensions:

Tel: 02392 674343