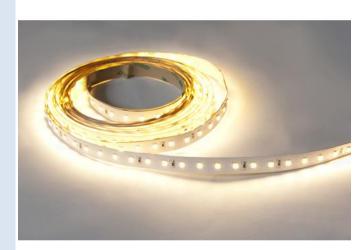

## **KSR Technical Data Sheet**

Product Code: KSR9761

Description: Novara II 5 m 24 V IP20 Warm White LED

Strip Kit (Driver Included)

Construction: N/A
Input Voltage: 24 V
Minimum Void: N/A
Lamp Supplied: N/A

Lamp Colour: Warm White

Lamp Cap: LED

Lumen Output: 9660 lm Per 5 Mtr

Part L Compliant: N/A

Beam Angle: N/A

Wattage: 16w Per Mtr (Complete Strip 80w)

Dimmable: No Product Weight: kg

Warranty: 2 Years

Finishes: N/A
Cut out: N/A

Classifications:

Other Information: 24v Constant voltage

16w per metre

KSR9761 - 9660 lumens per 5m

CRI: Ra80

84 LED's per metre

Driver not included

Life Expectancy: Up to 35,000 hours

Self-adhesive backing

The strip can be cut on the cut

marks only (every 500mm)

Non-Dimmable

**Product Image:** 

Dimensions:

Tel: 02392 674343