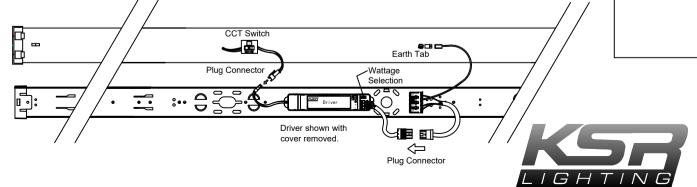

## Installation Procedure

Familiarize yourself with the luminaire/installation procedure and ensure the power is safely isolated before installing the

Separate the LED Top Diffuser plate from the main body by pulling apart. The wiring and support straps are disconnected for ease of installation. Offer the main body up to the ceiling and mark the fixing points, if using surface conduit ensure the beza boxes are at 600mm centres. Drill and secure the main body in place, dressing the supply cable though either of the three rear entry points or end caps. Set the CCT & Wattage via the switch & dip switch (ONLY WITH FITTING SWITCHED OFF) Connect the plug & play connections & mains wiring as per the guide below & overleaf (Fig.1). Offer up the LED Top Diffuser and connect the two support straps in the main body to the top diffuser. Connect the LED supply cable and earth connections, then snap the Top diffuser onto the main body, ensuring it is properly located along the whole length and that no cables are trapped. Turn on the power and test the luminaire.