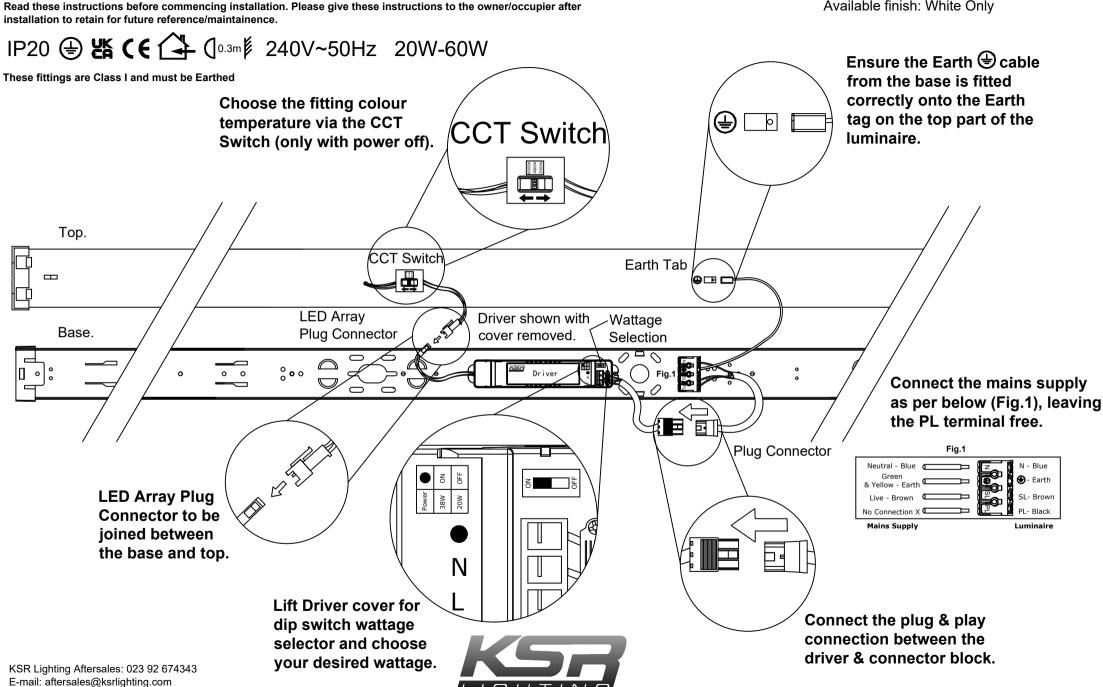

## Installation Procedure

Familiarize yourself with the luminaire/installation procedure and ensure the power is safely isolated before installing the

Separate the LED Top Diffuser plate from the main body by pulling apart. The wiring and support straps are disconnected for ease of installation. Offer the main body up to the ceiling and mark the fixing points, if using surface conduit ensure the beza boxes are at 600mm centres. Drill and secure the main body in place, dressing the supply cable though either of the three rear entry points or end caps. Set the CCT & Wattage via the switch & dip switch (ONLY WITH FITTING SWITCHED OFF) Connect the plug & play connections & mains wiring as per the guide below & overleaf (Fig.1). Offer up the LED Top Diffuser and connect the two support straps in the main body to the top diffuser. Connect the LED supply cable and earth connections, then snap the Top diffuser onto the main body, ensuring it is properly located along the whole length and that no cables are trapped. Turn on the power and test the luminaire.