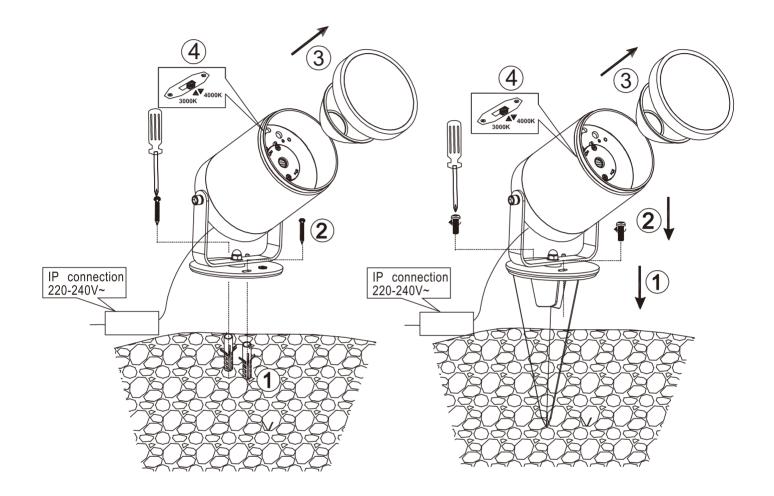

## Couper l'alimentation principale avant installation Always turn off main power before installation

|  | Art.No   | BULB/SOURCE | IP |
|--|----------|-------------|----|
|  | KSR71142 | 9W LED      | 66 |