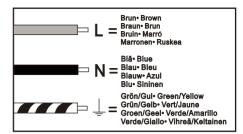

Installation får endast utföras av behörig elinstallatör. Installation should be carried out by your local electrician. Die Installation durch einen Fachmann vornehmen lassen. L'installation doit être effectuée par un installateur qualifié. We raden aan om de installatie door enn erkend vakman te laten doen. Debe ser instalado por un electricista cualificado. L'installazione deve essere effettuata da un elettricista qualificato. Asennuksen saa tehdä vain pätevä sähköasentaja.