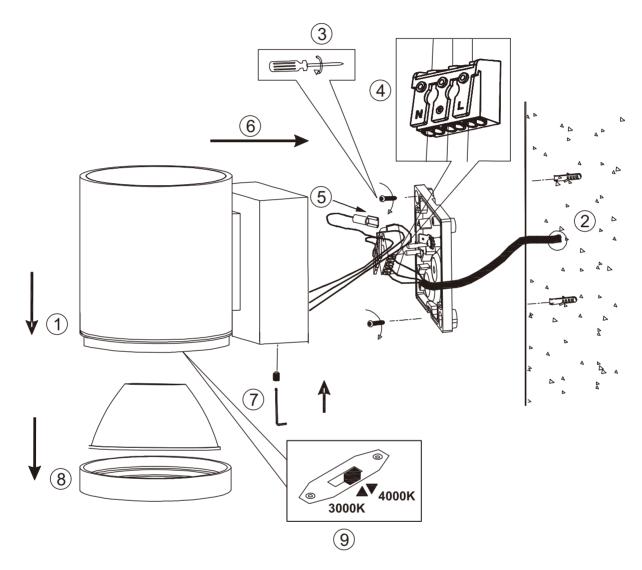

## Couper l'alimentation principale avant installation Always turn off main power before installation

This product contains a light source of the energy effciency class F. The LED light source and Control Gear in this product can be replaced by a professional