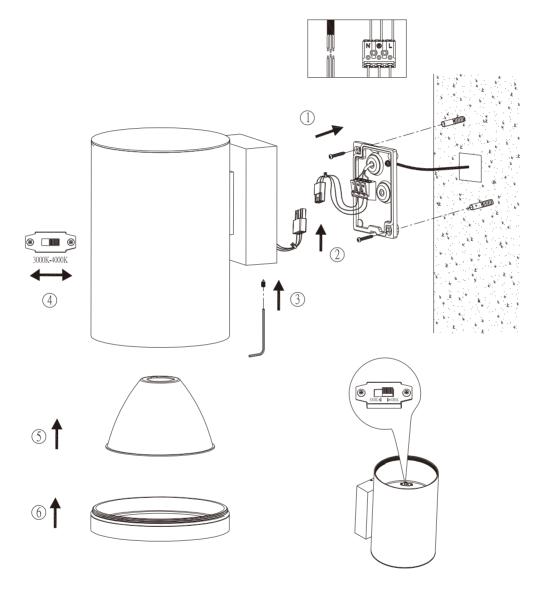

## Couper l'alimentation principale avant installation Always turn off main power before installation

| Art.No   | BULB/SOURCE | IP |
|----------|-------------|----|
| KSR71150 | 30W LED     | 65 |

This product contains a light source of the energy effciency class E. The LED light source and Control Gear in this product can be replaced by a professional