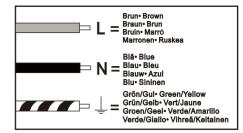

Couper l'alimentation principale avant installation Always turn off main power before installation

| Art.No   | BULB/SOURCE | IP |
|----------|-------------|----|
| KSR71120 | 2x3W LED    | 65 |





This product contains a light source of the energy effciency class E. The LED light source and Control Gear in this product can be replaced by a professional KSR LIGHTING

Installation får endast utföras av behörig elinstallatör. Installation should be carried out by your local electrician. Die Installation durch einen Fachmann vornehmen lassen. L'installation doit être effectuée par un installateur qualifié. We raden aan om de installatie door enn erkend vakman te laten doen. Debe ser instalado por un electricista cualificado. L'installazione deve essere effettuata da un elettricista qualificato. Asennuksen saa tehdä vain pätevä sähköasentaja.

KSR Lighting Aftersales: 023 92 674343 E-mail: aftersales@ksrlighting.com KSR Lighting Optimum House,Beeding Close,Southern Cross Trading Esta