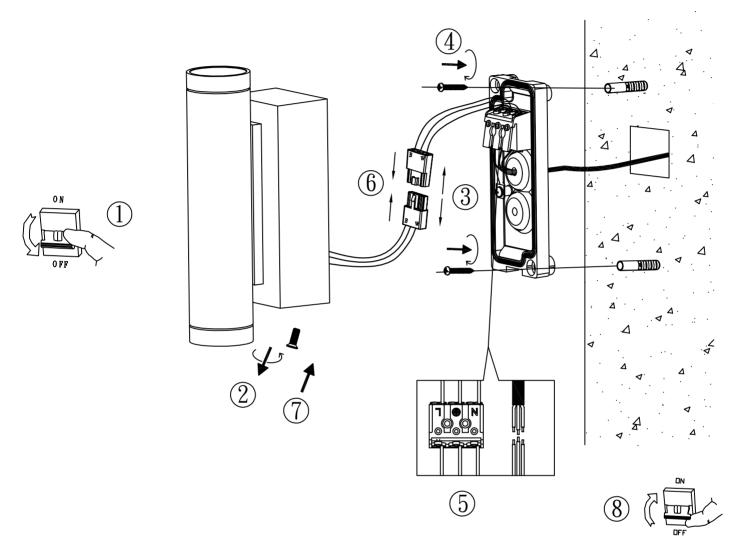

Couper l'alimentation principale avant installation Always turn off main power before installation

| Art.No   | BULB/SOURCE | IP |
|----------|-------------|----|
| KSR71120 | 2x3W LED    | 65 |

This product contains a light source of the energy effciency class E. The LED light source and Control Gear in this product can be replaced by a professional KSR LIGHTING

Installation får endast utföras av behörig elinstallatör. Installation should be carried out by your local electrician. Die Installation durch einen Fachmann vornehmen lassen. L'installation doit être effectuée par un installateur qualifié. We raden aan om de installatie door enn erkend vakman te laten doen. Debe ser instalado por un electricista cualificado. L'installazione deve essere effettuata da un elettricista qualificato. Asennuksen saa tehdä vain pätevä sähköasentaja.