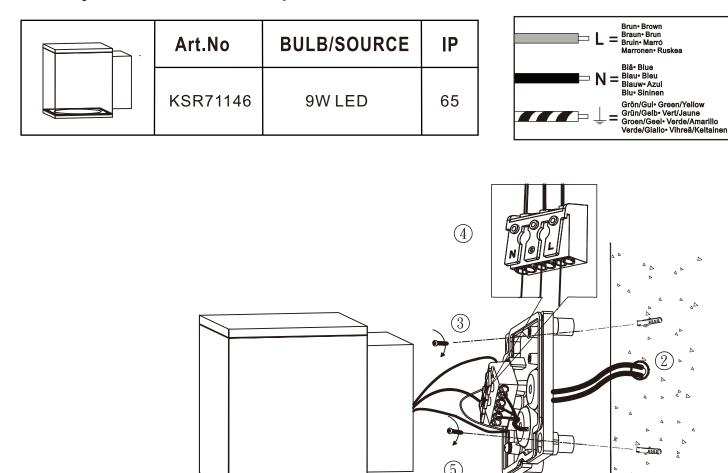

Couper l'alimentation principale avant installation Always turn off main power before installation

(1)

Π

8

Д

This product contains a light source of the energy effciency class F. The LED light source and Control Gear in this product can be replaced by a professional