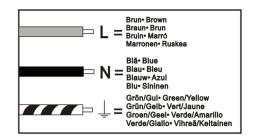

## Couper l'alimentation principale avant installation Always turn off main power before installation

| Art.No   | BULB/SOURCE | IP |
|----------|-------------|----|
| KSR71147 | 2x9W LED    | 65 |

This product contains a light source of the energy effciency class F. The LED light source and Control Gear in this product can be replaced by a professional