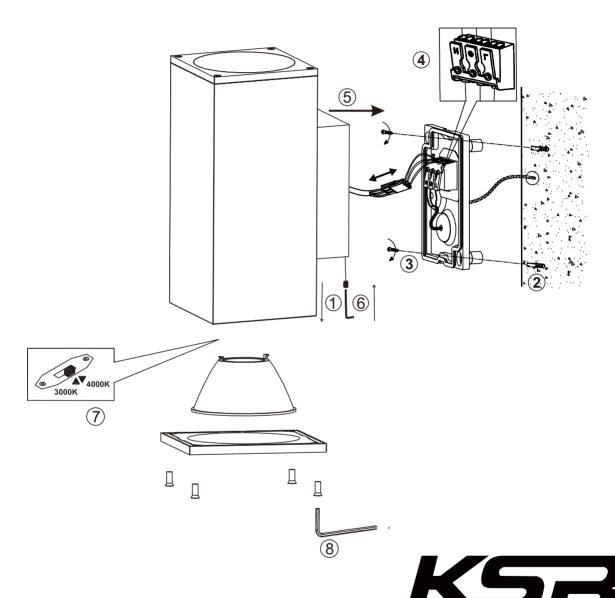

## Couper l'alimentation principale avant installation Always turn off main power before installation

| Art.No   | BULB/SOURCE | IP |
|----------|-------------|----|
| KSR71147 | 2x9W LED    | 65 |

This product contains a light source of the energy effciency class F. The LED light source and Control Gear in this product can be replaced by a professional