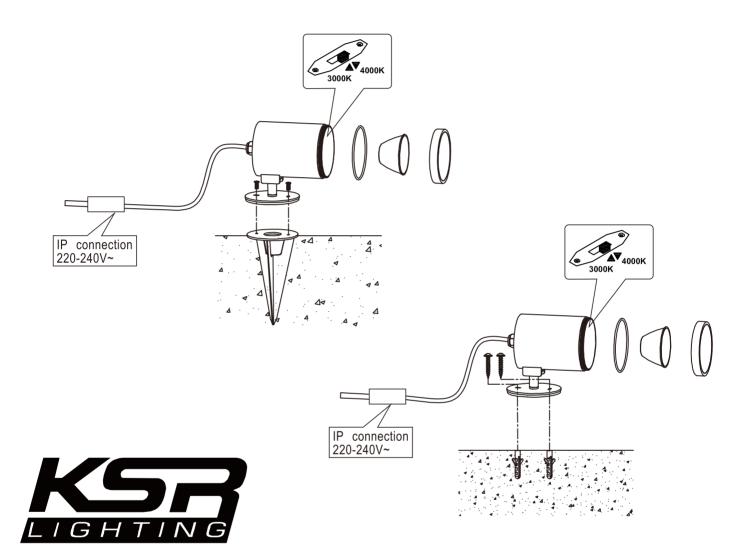

Couper l'alimentation principale avant installation Always turn off main power before installation

| Art.No   | BULB/SOURCE | IP |
|----------|-------------|----|
| KSR71143 | 17W LED     | 66 |

This product contains a light source of the energy effciency class E. The LED light source and Control Gear in this product can be replaced by a professional

KSR Lighting Aftersales: 023 92 674343 E-mail: aftersales@ksrlighting.com Installation får endast utföras av behörig elinstallatör. Installation should be carried out by your local electrician. Die Installation durch einen Fachmann vornehmen lassen. L'installation doit être effectuée par un installateur qualifié. We raden aan om de installatie door enn erkend vakman te laten doen. Debe ser instalado por un electricista cualificado. L'installazione deve essere effettuata da un elettricista qualificato. Asennuksen saa tehdä vain pätevä sähköasentaja.