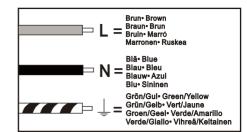

Couper l'alimentation principale avant installation Always turn off main power before installation

| Art.No   | BULB/SOURCE | IP |
|----------|-------------|----|
| KSR71143 | 17W LED     | 66 |

This product contains a light source of the energy effciency class E. The LED light source and Control Gear in this product can be replaced by a professional