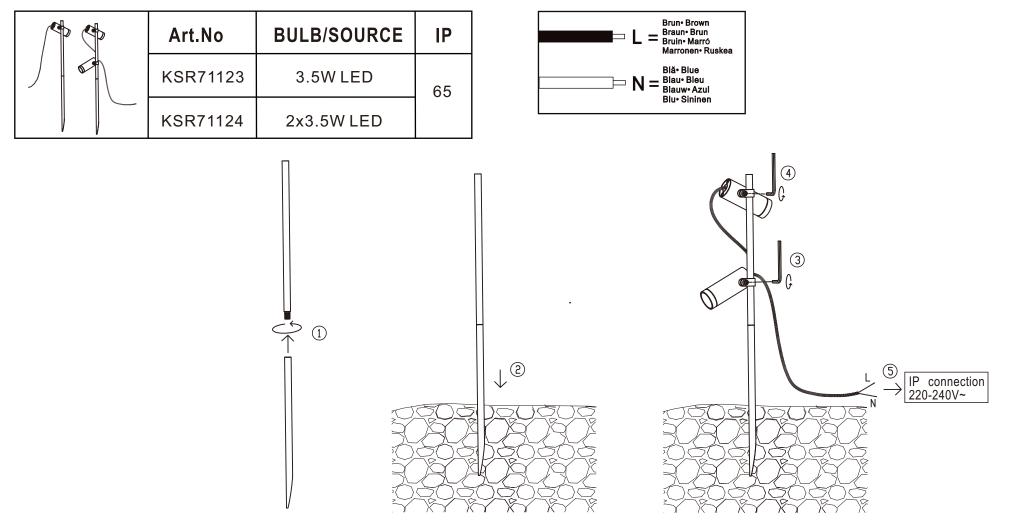

Couper l'alimentation principale avant installation Always turn off main power before installation

This product contains a light source of the energy effciency class D. The LED light source and Control Gear in this product can be replaced by a professional

KSR Lighting Aftersales: 023 92 674343 E-mail: aftersales@ksrlighting.com

Installation får endast utföras av behörig elinstallatör. Installation should be carried out by your local electrician. Die Installation durch einen Fachmann vornehmen lassen. L'installation doit être effectuée par un installateur qualifié. We raden aan om de installatie door enn erkend vakman te laten doen. Debe ser instalado por un electricista cualificado. L'installazione deve essere effettuata da un elettricista qualificato. Asennuksen saa tehdä vain pätevä sähköasentaja.