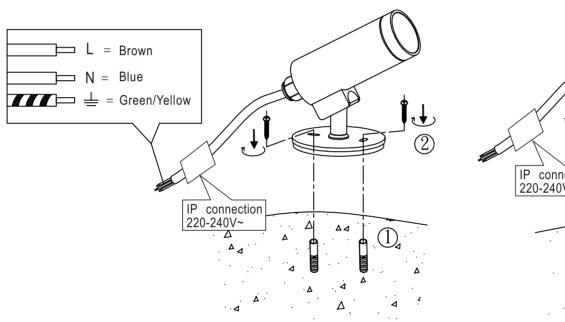

## Couper l'alimentation principale avant installation Always turn off main power before installation

This product contains a light source of the energy effciency class E. The LED light source and Control Gear in this product can be replaced by a professional