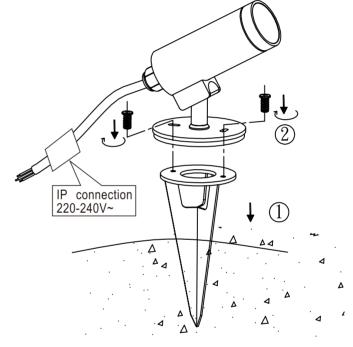

## Couper l'alimentation principale avant installation Always turn off main power before installation

This product contains a light source of the energy effciency class E. The LED light source and Control Gear in this product can be replaced by a professional