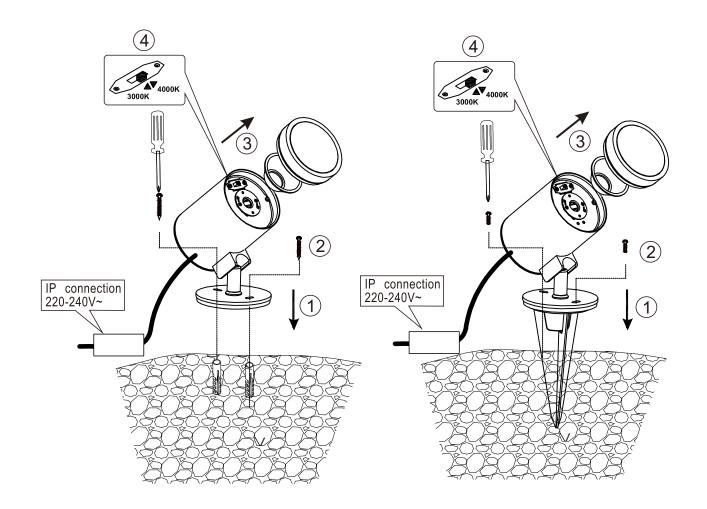

## Couper l'alimentation principale avant installation Always turn off main power before installation

| Art.No   | BULB/SOURCE | IP |
|----------|-------------|----|
| KSR71132 | 5W LED      | 66 |











KSR Lighting Aftersales: 023 92 674343

E-mail: aftersales@ksrlighting.com

Installation får endast utföras av behörig elinstallatör. Installation should be carried out by your local electrician. Die Installation durch einen Fachmann vornehmen lassen. L'installation doit être effectuée par un installateur qualifié. We raden aan om de installatie door enn erkend vakman te laten doen. Debe ser instalado por un electricista cualificado. L'installazione deve essere effettuata da un elettricista qualificato. Asennuksen saa tehdä vain pätevä sähköasentaja.

KSR Lighting Optimum House, Beeding Close, Southern Cross Trading Estate, Bognor Regis, West Sussex. PO22 9TS