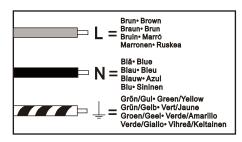

## Couper l'alimentation principale avant installation Always turn off main power before installation

| Art.No   | BULB/SOURCE | IP |
|----------|-------------|----|
| KSR71132 | 5W LED      | 66 |











KSR Lighting Aftersales: 023 92 674343

E-mail: aftersales@ksrlighting.com

Installation får endast utföras av behörig elinstallatör. Installation should be carried out by your local electrician. Die Installation durch einen Fachmann vornehmen lassen. L'installation doit être effectuée par un installateur qualifié. We raden aan om de installatie door enn erkend vakman te laten doen. Debe ser instalado por un electricista cualificado. L'installazione deve essere effettuata da un elettricista qualificato. Asennuksen saa tehdä vain pätevä sähköasentaja.

KSR Lighting Optimum House, Beeding Close, Southern Cross Trading Estate, Bognor Regis, West Sussex. PO22 9TS