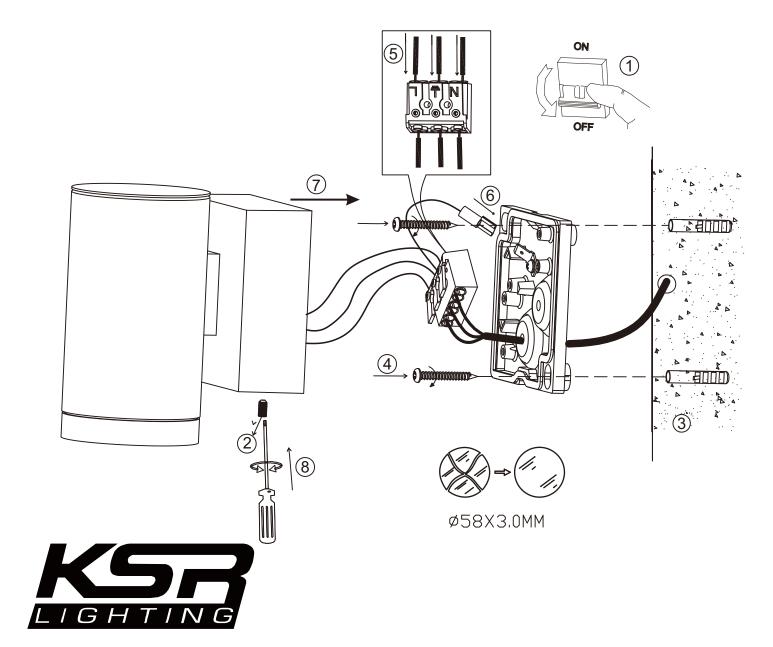

KSR Lighting Aftersales: 023 92 674343 E-mail: aftersales@ksrlighting.com Installation får endast utföras av behörig elinstallatör.
Installation should be carried out by your local electrician.
Die Installation durch einen Fachmann vornehmen lassen.
L'installation doit être effectuée par un installateur qualifié.
We raden aan om de installatie door enn erkend vakman te laten doen.
Debe ser instalado por un electricista cualificado.
L'installazione deve essere effettuata da un elettricista qualificato.
Asennuksen saa tehdä vain pätevä sähköasentaja.