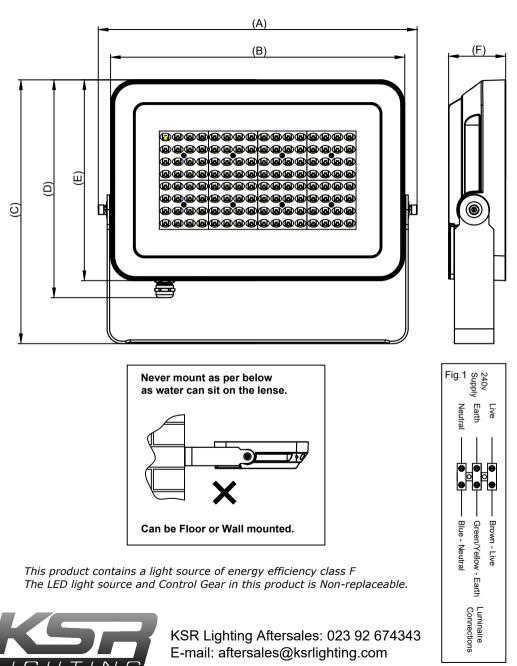

#### Installation Procedure

Ensure mains supply is turned off. Locate luminaire, use the mounting bracket as a template to drill fixing holes. Secure the bracket into position using suitable fixings. Prepare wiring, using suitable cable for the application. When securing this product to a wall, please remember to allow enough cable to tilt the luminaire to its final resting position. Never allow the mains wiring to become strained. Class I Product so this luminaire **must** be earthed.

Fitting is c/w with 1.5 metre cable. Built in **Photocell** is **dusk to dawn sensor** on models KSR5321,5323, 5325 & 5327 - **Will turn on around 10-18Lux & Turn off around 30-45lux.** 

| Product Code<br>& Description                         | Colour Temp / Lumen Output<br>& CRI | Dimension A. | B.    | C.    | D.    | E.    | F.   |
|-------------------------------------------------------|-------------------------------------|--------------|-------|-------|-------|-------|------|
| KSR5320 - 50W Asymmetric<br>Floodlight                | 4000K / 4550lm / 82CRI              | 230mm        | 210mm | 225mm | 180mm | 155mm | 50mm |
| KSR5321 - 50W Asymmetric<br>Floodlight c/w Photocell  | 4000K / 4550lm / 82CRI              | 230mm        | 210mm | 225mm | 180mm | 155mm | 50mm |
| KSR5322 - 100W Asymmetric<br>Floodlight               | 4000K / 10,890lm / 82CRI            | 340mm        | 300mm | 295mm | 225mm | 200mm | 55mm |
| KSR5323 - 100W Asymmetric<br>Floodlight c/w Photocell | 4000K / 10,890lm / 82CRI            | 340mm        | 300mm | 295mm | 225mm | 200mm | 55mm |
| KSR5324 - 150W Asymmetric<br>Floodlight               | 4000K / 17,650lm / 80CRI            | 400mm        | 360mm | 340mm | 280mm | 260mm | 60mm |
| KSR5325 - 150W Asymmetric<br>Floodlight c/w Photocell | 4000K / 17,650lm / 80CRI            | 400mm        | 360mm | 340mm | 280mm | 260mm | 60mm |
| KSR5326 - 200W Asymmetric<br>Floodlight               | 4000K / 21,030IM / 84CRI            | 400mm        | 360mm | 340mm | 280mm | 260mm | 60mm |
| KSR5327 - 200W Asymmetric<br>Floodlight c/w Photocell | 4000K / 21,030lm / 84CRI            | 400mm        | 360mm | 340mm | 280mm | 260mm | 60mm |