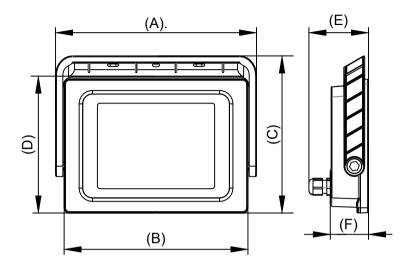

Siena FL Select & 3CCT

Available finish: Black

| <b>Product Code</b> | Product Dimensions |       |       |       |      |      |
|---------------------|--------------------|-------|-------|-------|------|------|
|                     | A.                 | B.    | C.    | D.    | E.   | F.   |
| KSR5330             | 163mm              | 145mm | 136mm | 108mm | 70mm | 45mm |
| KSR5331             | 202mm              | 185mm | 163mm | 134mm | 70mm | 45mm |
| KSR5332             | 234mm              | 215mm | 183mm | 155mm | 70mm | 45mm |