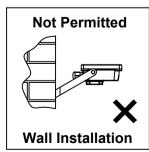

Terminate the wiring and select the CCT colour you require using the switch. Please Note: Never switch the CCT colour while powered up as this can damage the LED chips. Class I Product so this luminaire must be earthed. Reinstall the terminal cover ensuring the seal is in place and seated correctly. DO NOT use power drivers to tighten terminal cover screws as this can cause damage to the terminal cover and invalidate the warranty! Finally, adjust the angle of tilt to the required position ensuring if tilted upwards for uplighting and tighten bolts. This product can be used as a wall washer if required. Please note that the fitting is only suitable for wall lighting at a 45° Angle, this is to prevent water sitting on the fitting for prolonged