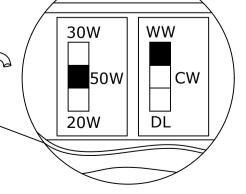

Remove backplate to reveal Wattage & CCT Selectors - set to the desired Wattage & Colour Temperature.

**Mains Supply** 

Green/Yellow - Earth

periods of time. Fig 2. Turn mains supply on and test luminaire