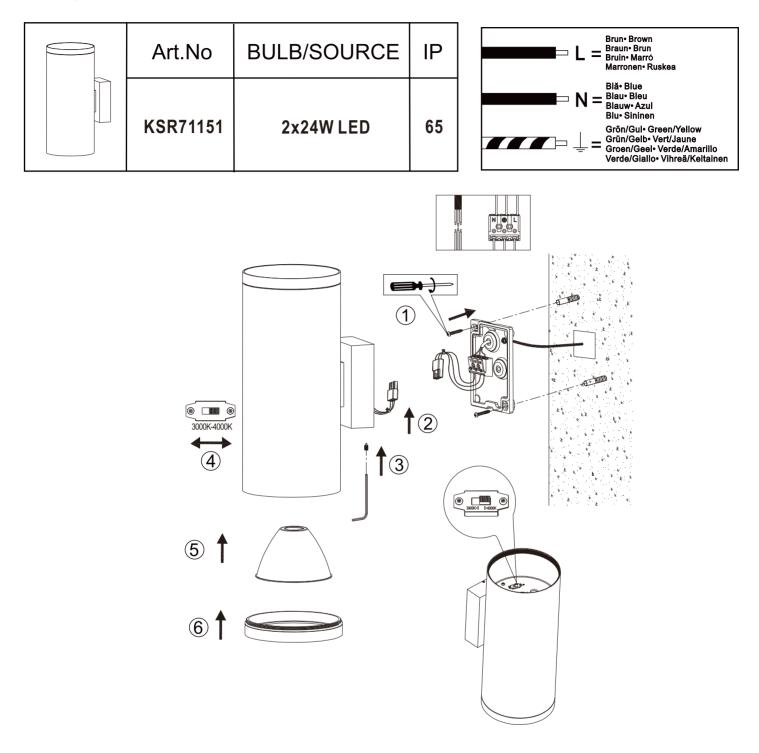

## Couper l'alimentation principale avant installation Always turn off main power before installation

This product contains a light source of the energy effciency class E. The LED light source and Control Gear in this product can be replaced by a professional

KSR Lighting Aftersales: 023 92 674343 E-mail: aftersales@ksrlighting.com Installation får endast utföras av behörig elinstallatör. Installation should be carried out by your local electrician. Die Installation durch einen Fachmann vornehmen lassen. L'installation doit être effectuée par un installateur qualifié. We raden aan om de installatie door enn erkend vakman te laten doen. Debe ser instalado por un electricista cualificado. L'installazione deve essere effettuata da un elettricista qualificato. Asennuksen saa tehdä vain pätevä sähköasentaja.