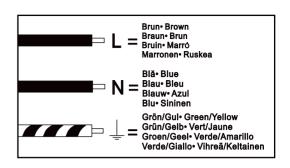

C € ĽK

KSR Lighting Aftersales: 023 92 674343 E-mail: aftersales@ksrlighting.com Installation får endast utföras av behörig elinstallatör.
Installation should be carried out by your local electrician.
Die Installation durch einen Fachmann vornehmen lassen.
L'installation doit être effectuée par un installateur qualifié.
We raden aan om de installatie door enn erkend vakman te laten doen.
Debe ser instalado por un electricista cualificado.
L'installazione deve essere effettuata da un elettricista qualificato.
Asennuksen saa tehdä vain pätevä sähköasentaja.