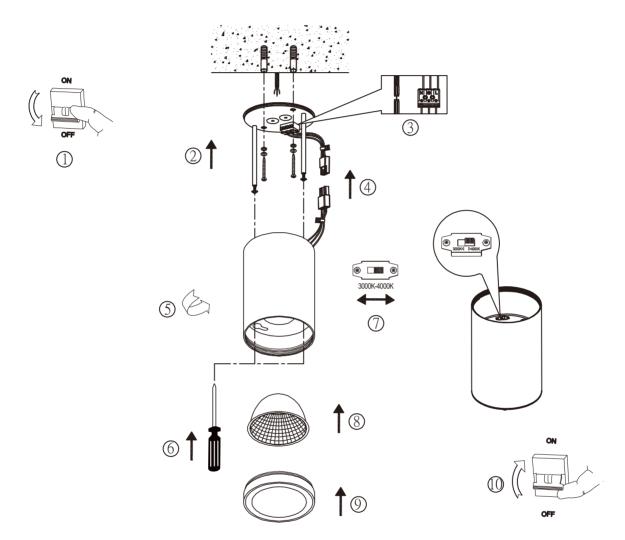

## Couper l'alimentation principale avant installation Always turn off main power before installation

| Art.No   | BULB/SOURCE | IP |
|----------|-------------|----|
| KSR71152 | 30W LED     | 65 |

This product contains a light source of the energy effciency class E. The LED light source and Control Gear in this product can be replaced by a professional