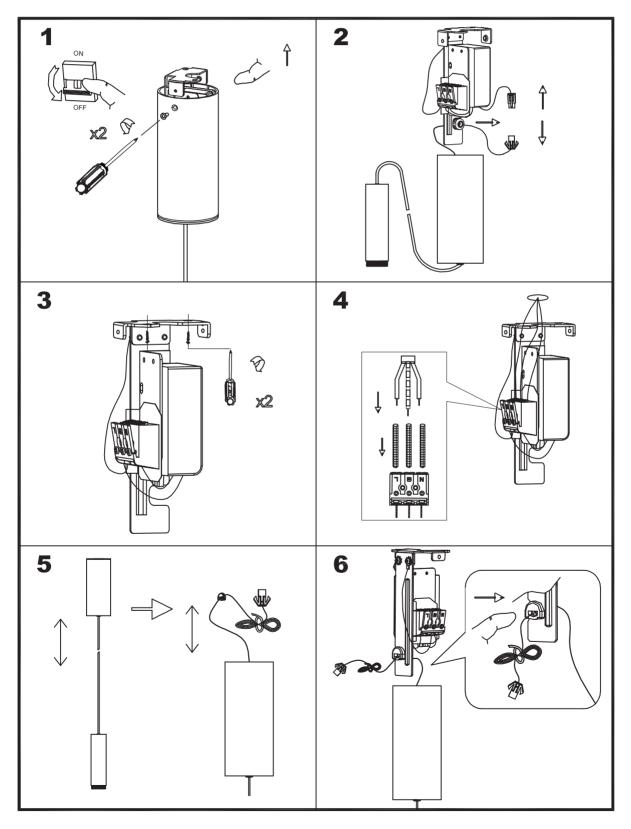

## Couper l'alimentation principale avant installation Always turn off main power before installation

This product contains a light source of the energy effciency class E. The LED light source and Control Gear in this product can be replaced by a professional

KSR Lighting Aftersales: 023 92 674343 E-mail: aftersales@ksrlighting.com

Installation får endast utföras av behörig elinstallatör.
Installation should be carried out by your local electrician.
Die Installation durch einen Fachmann vornehmen lassen.
L'installation doit être effectuée par un installateur qualifié.
We raden aan om de installatie door enn erkend vakman te laten doen.
Debe ser instalado por un electricista cualificado.
L'installazione deve essere effettuata da un elettricista qualificato.
Asennuksen saa tehdä vain pätevä sähköasentaja.