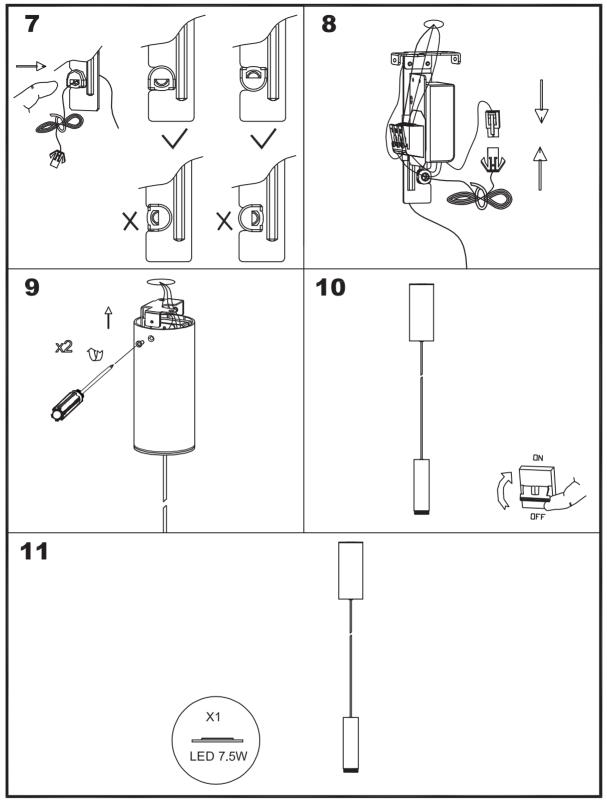

## Couper l'alimentation principale avant installation Always turn off main power before installation

This product contains a light source of the energy effciency class E. The LED light source and Control Gear in this product can be replaced by a professional

KSR Lighting Aftersales: 023 92 674343 E-mail: aftersales@ksrlighting.com

Installation får endast utföras av behörig elinstallatör.
Installation should be carried out by your local electrician.
Die Installation durch einen Fachmann vornehmen lassen.
L'installation doit être effectuée par un installateur qualifié.
We raden aan om de installatie door enn erkend vakman te laten doen.
Debe ser instalado por un electricista cualificado.
L'installazione deve essere effettuata da un elettricista qualificato.
Asennuksen saa tehdä vain pätevä sähköasentaja.