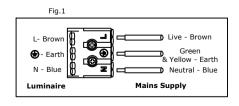

### **Installation Procedure**

Familiarize yourself with the luminaire/installation procedure and ensure the power is safely isolated before installing the luminaire.

Separate the back plate from the main body by pushing the 2 side tabs. The wiring and support straps are disconnected for ease of installation. Offer the main body or the suspension cables up to the ceiling and mark the fixing points. Drill and secure the rear plate in place directly to the ceiling or the suspension, dressing the supply cable though either of the two rear entry points. Set the CCT & Wattage via the switch & dip switch (ONLY WITH FITTING SWITCHED OFF) Connect the plug & play connections & mains wiring as per the guide below & overleaf (Fig.1). Offer up the main body and connect the two support straps in the main body to the rear plate. Connect the mains supply cable, then re-fit the rear plate onto the main body, ensuring it is properly located along the whole length and that no cables are trapped. Turn on the power and test the luminaire.