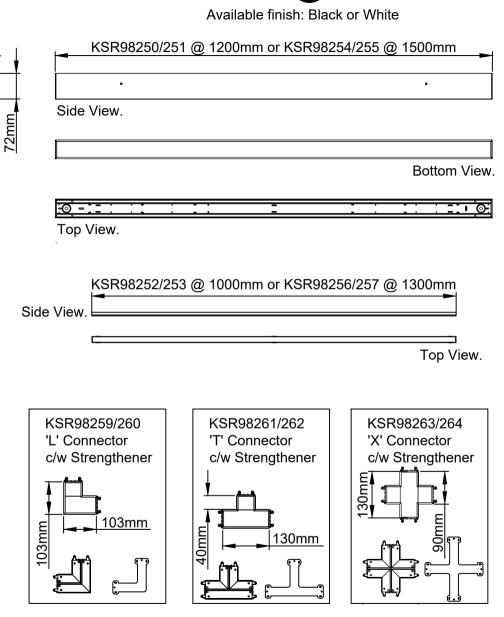

#### Installation Sheet KSR98250-KSR98264 La Linea Office Surface / Pendant Range LED Plug & Play Available finish: Black or White Read these instructions before commencing installation. Please give these instructions to the owner/occupier after installation to retain for future reference/maintainence. IP20 ⊕ ≝ (€ 👍 (]0.3m ₺ 240V~50Hz 20W-42W x 2 Supplied. Side View **Connector Bar Supplied Optional Suspension** To Connect 2 fittings Kit (1.75M) Supplied Push side Buttons to release Top plate. together. with each Fitting. Top View - Top plate Rear Mains Supply Cable Entry. Back Lit Kit Plug Cable Entry. Surface or Surface or Suspension Suspension Fixing holes. Fixing holes. Back Lit Kit holding clips Top View - Backplate Underside. Mains Connection. Plug & Play -0 $\bigcirc$ G- Eartl Connector Neutral - Blu Maine Sunnl to Connect to -Back Lit Kit. Top View - Main Body - Internal View. Plug & Play between Driver (Main Body) & Plug & Play Connector Driver to Connect to - 'L' - 'T' Mains Connector or 'X' Connectors. Block (Backplate). **Dip Switch** 4000K Choose the fitting OFF ON Ø Wattage Selector 38W 20W colourtemperature (Only when Power Off). via the CCT Switch (Only with Power Off) KSR Lighting Ltd, Optimum House, Beeding Close, Southern Cross Trading Estate,