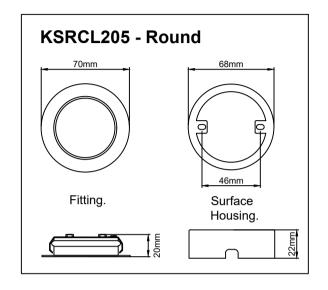

#### Part Code & CCT CRI Lumen output Description KSRCL205 3000K 80 245lm Morini Round 4000K 84 260lm Recessed / Surface 255lm 6000K 82 3CCT KSRCL206 3000K 80 245lm Morini Triangle 4000K 84 260lm Surface 255lm 6000K 82 3CCT

Recessed Option.

Ø55mm

Surface Option.