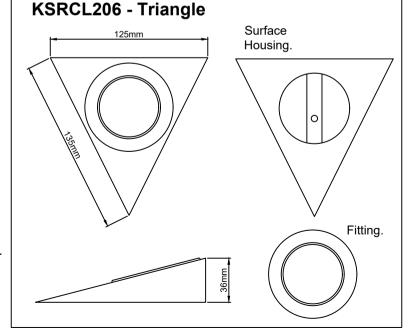

#### Part Code & CCT CRI Lumen output Description KSRCL205 3000K 80 245lm Morini Round 4000K 84 260lm Recessed / Surface 255lm 6000K 82 3CCT KSRCL206 3000K 80 245lm Morini Triangle 4000K 84 260lm Surface 255lm 6000K 82 3CCT

Recessed Option.

Ø55mm

Surface Option.