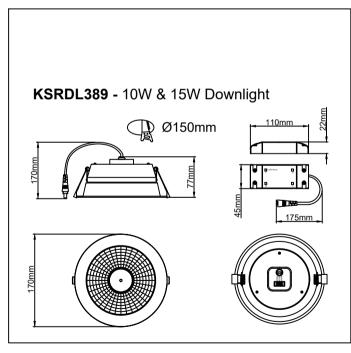

#### **Installation Procedure**

Locate the area's suitable to install these luminaires.

Cut a round hole in the ceiling (for hole cut out size refer overleaf) and ensure sufficient ceiling void without infringing on joists, water pipes or electrical cables.

| Product Code | Description                                                                        | Wattage | Colour | Lumens |
|--------------|------------------------------------------------------------------------------------|---------|--------|--------|
| KSRDL388     | Sorocco Select II S CCT 6/8W<br>Multi Wattage LED Downlight<br>70 Deg Beam Angle   | 6W      | 3000K  | 510    |
|              |                                                                                    |         | 4000K  | 565    |
|              |                                                                                    |         | 6000K  | 530    |
|              |                                                                                    | 8W      | 3000K  | 685    |
|              |                                                                                    |         | 4000K  | 735    |
|              |                                                                                    |         | 6000K  | 765    |
| KSRDL389     | Sorocco Select II M CCT 10/15W<br>Multi Wattage LED Downlight<br>70 Deg Beam Angle | 10W     | 3000K  | 850    |
|              |                                                                                    |         | 4000K  | 930    |
|              |                                                                                    |         | 6000K  | 920    |
|              |                                                                                    | 15W     | 3000K  | 1250   |
|              |                                                                                    |         | 4000K  | 1435   |
|              |                                                                                    |         | 6000K  | 1375   |
| KSRDL390     | Sorocco Select II L CCT 20/30W<br>Multi Wattage LED Downlight<br>70 Deg Beam Angle | 20W     | 3000K  | 1785   |
|              |                                                                                    |         | 4000K  | 2005   |
|              |                                                                                    |         | 6000K  | 1985   |
|              |                                                                                    | 30W     | 3000K  | 2515   |
|              |                                                                                    |         | 4000K  | 2830   |
|              |                                                                                    |         | 6000K  | 2785   |