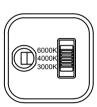

Close the cover and re-secure using the 2 retained screws.

Plug the driver into the LED head using the plug and play connector.

Fig 2. Switch the CCT switch to the required LED colour and the output switch to the required power. Never switch the CCT or the wattage while powered on as this can damage the Luminaire.

Available finish:- White Only

Fig. 1

Cable size 0.75~1.5mm

Fig 2. **CCT Selector Switch** 

Select Colour Temperature prior to switching on mains supply

**Output Selector Switch** 

Select power Output prior to switching on mains supply