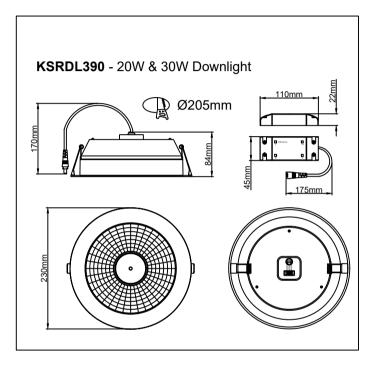

| Product Code | Description                                                                        | Wattage | Colour | Lumens |
|--------------|------------------------------------------------------------------------------------|---------|--------|--------|
| KSRDL388     | Sorocco Select II S CCT 6/8W<br>Multi Wattage LED Downlight<br>70 Deg Beam Angle   | 6W      | 3000K  | 510    |
|              |                                                                                    |         | 4000K  | 565    |
|              |                                                                                    |         | 6000K  | 530    |
|              |                                                                                    | 8W      | 3000K  | 685    |
|              |                                                                                    |         | 4000K  | 735    |
|              |                                                                                    |         | 6000K  | 765    |
| KSRDL389     | Sorocco Select II M CCT 10/15W<br>Multi Wattage LED Downlight<br>70 Deg Beam Angle | 10W     | 3000K  | 850    |
|              |                                                                                    |         | 4000K  | 930    |
|              |                                                                                    |         | 6000K  | 920    |
|              |                                                                                    | 15W     | 3000K  | 1250   |
|              |                                                                                    |         | 4000K  | 1435   |
|              |                                                                                    |         | 6000K  | 1375   |
| KSRDL390     | Sorocco Select II L CCT 20/30W<br>Multi Wattage LED Downlight<br>70 Deg Beam Angle | 20W     | 3000K  | 1785   |
|              |                                                                                    |         | 4000K  | 2005   |
|              |                                                                                    |         | 6000K  | 1985   |
|              |                                                                                    | 30W     | 3000K  | 2515   |
|              |                                                                                    |         | 4000K  | 2830   |
|              |                                                                                    |         | 6000K  | 2785   |