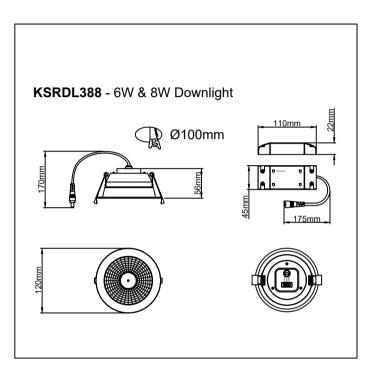

#### **Installation Procedure**

Locate the area's suitable to install these luminaires.

Cut a round hole in the ceiling (for hole cut out size refer overleaf) and ensure sufficient ceiling void without infringing on joists, water pipes or electrical cables.

| Product Code | Description                                                                        | Wattage | Colour | Lumens |
|--------------|------------------------------------------------------------------------------------|---------|--------|--------|
| KSRDL388     | Sorocco Select II S CCT 6/8W<br>Multi Wattage LED Downlight<br>70 Deg Beam Angle   | 6W      | 3000K  | 510    |
|              |                                                                                    |         | 4000K  | 565    |
|              |                                                                                    |         | 6000K  | 530    |
|              |                                                                                    | 8W      | 3000K  | 685    |
|              |                                                                                    |         | 4000K  | 735    |
|              |                                                                                    |         | 6000K  | 765    |
| KSRDL389     | Sorocco Select II M CCT 10/15W<br>Multi Wattage LED Downlight<br>70 Deg Beam Angle | 10W     | 3000K  | 850    |
|              |                                                                                    |         | 4000K  | 930    |
|              |                                                                                    |         | 6000K  | 920    |
|              |                                                                                    | 15W     | 3000K  | 1250   |
|              |                                                                                    |         | 4000K  | 1435   |
|              |                                                                                    |         | 6000K  | 1375   |
| KSRDL390     | Sorocco Select II L CCT 20/30W<br>Multi Wattage LED Downlight<br>70 Deg Beam Angle | 20W     | 3000K  | 1785   |
|              |                                                                                    |         | 4000K  | 2005   |
|              |                                                                                    |         | 6000K  | 1985   |
|              |                                                                                    | 30W     | 3000K  | 2515   |
|              |                                                                                    |         | 4000K  | 2830   |
|              |                                                                                    |         | 6000K  | 2785   |