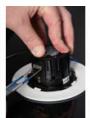

### **Product Information**

The FireBreak Qr range of Retro-fit Rings are the perfect solution for retro fitting the Qr Firebreak downlights in any area, with 3 sizes available covering 90mm – 150mm cut outs & up to 170mm overall diameter for the largest.

#### **Notes**

Even though these are used with a Fire & IP Rated product it will no longer continue to be Fire Rated and only be IP20 rated.