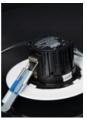

### **Product Information**

The FireBreak Qr range of Retro-fit Rings are the perfect solution for retro fitting the Qr Firebreak downlights in any area, with 3 sizes available covering 90mm – 150mm cut outs & up to 170mm overall diameter for the largest.

#### **Notes**

Even though these are used with a Fire & IP Rated product it will no longer continue to be Fire Rated and only be IP20 rated.