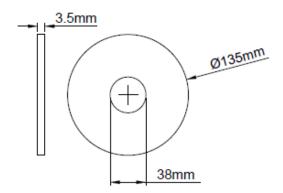

# **Product Specification**

| Product<br>Code | Product Description                                                    | Overall<br>Diameter | Centre<br>hole<br>Diameter | Thinkness | Cut out<br>(Diameter) | Finish | Protection<br>Class |
|-----------------|------------------------------------------------------------------------|---------------------|----------------------------|-----------|-----------------------|--------|---------------------|
| KSRFRD377       | Firebreak Qr LED Retro-Fit<br>Rings Small                              | 100mm               | 38mm                       | 3.5mm     | 90mm                  | White  | N/A                 |
| KSRFRD378       | Firebreak Qr LED Retro-Fit<br>Rings Medium                             | 135mm               | 38mm                       | 3.5mm     | 100mm –<br>120mm      | White  | N/A                 |
| KSRFRD379       | Firebreak Qr LED Retro-Fit<br>Rings Large                              | 170mm               | 38mm                       | 3.5mm     | 110mm –<br>150mm      | White  | N/A                 |
| For use with    |                                                                        |                     |                            |           |                       |        |                     |
| KSRFRD385       | Qr Select Dual Fire Rated Quad CCT Dual wattage Dimmable LED Downlight |                     |                            |           |                       |        |                     |
| KSRFRD386       | Qr Dual Pro Fire Rated Quad CCT Dual wattage Dimmable LED Downlight    |                     |                            |           |                       |        |                     |
| KSRFRD387       | Firebreak Qr Pro Select Baffle Dual Wattage 4CCT Downlight             |                     |                            |           |                       |        |                     |

## KSRFRD378