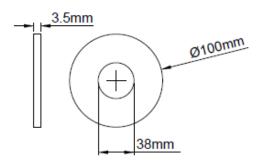

# **Product Specification**

| Product<br>Code | Product Description                                                    | Overall<br>Diameter | Centre<br>hole<br>Diameter | Thinkness | Cut out<br>(Diameter) | Finish | Protection<br>Class |
|-----------------|------------------------------------------------------------------------|---------------------|----------------------------|-----------|-----------------------|--------|---------------------|
| KSRFRD377       | Firebreak Qr LED Retro-Fit<br>Rings Small                              | 100mm               | 38mm                       | 3.5mm     | 90mm                  | White  | N/A                 |
| KSRFRD378       | Firebreak Qr LED Retro-Fit<br>Rings Medium                             | 135mm               | 38mm                       | 3.5mm     | 100mm –<br>120mm      | White  | N/A                 |
| KSRFRD379       | Firebreak Qr LED Retro-Fit<br>Rings Large                              | 170mm               | 38mm                       | 3.5mm     | 110mm –<br>150mm      | White  | N/A                 |
| For use with    |                                                                        |                     |                            |           |                       |        |                     |
| KSRFRD385       | Qr Select Dual Fire Rated Quad CCT Dual wattage Dimmable LED Downlight |                     |                            |           |                       |        |                     |
| KSRFRD386       | Qr Dual Pro Fire Rated Quad CCT Dual wattage Dimmable LED Downlight    |                     |                            |           |                       |        |                     |
| KSRFRD387       | Firebreak Qr Pro Select Baffle Dual Wattage 4CCT Downlight             |                     |                            |           |                       |        |                     |

## KSRFRD377