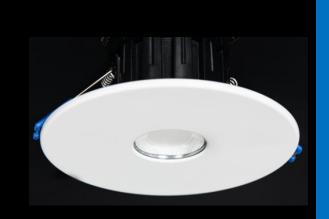

# Firebreak QR LED Retro-Fit Rings

Fire Rated Downlights

### **Product Information**

The FireBreak Qr range of Retro-fit Rings are the perfect solution for retro fitting the Qr Firebreak downlights in any area, with 3 sizes available covering 90mm – 150mm cut outs & up to 170mm overall diameter for the largest.

#### **Product Features**

- 1 year warranty
- For use with Qr Firebreak
  Downlights (KSRFRD385, 386 & 387)
- 3 Sizes available up to 170mm Diameter.
- IP20
- White Finish Only

www.ksrlighting.com