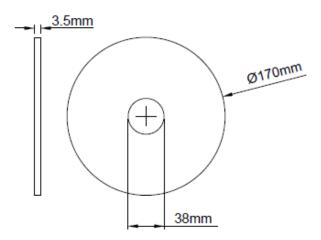

# **Product Specification**

| Product<br>Code | Product Description                                                    | Overall<br>Diameter | Centre<br>hole<br>Diameter | Thinkness | Cut out<br>(Diameter) | Finish | Protection<br>Class |
|-----------------|------------------------------------------------------------------------|---------------------|----------------------------|-----------|-----------------------|--------|---------------------|
| KSRFRD377       | Firebreak Qr LED Retro-Fit<br>Rings Small                              | 100mm               | 38mm                       | 3.5mm     | 90mm                  | White  | N/A                 |
| KSRFRD378       | Firebreak Qr LED Retro-Fit<br>Rings Medium                             | 135mm               | 38mm                       | 3.5mm     | 100mm –<br>120mm      | White  | N/A                 |
| KSRFRD379       | Firebreak Qr LED Retro-Fit<br>Rings Large                              | 170mm               | 38mm                       | 3.5mm     | 110mm –<br>150mm      | White  | N/A                 |
| For use with    |                                                                        |                     |                            |           |                       |        |                     |
| KSRFRD385       | Qr Select Dual Fire Rated Quad CCT Dual wattage Dimmable LED Downlight |                     |                            |           |                       |        |                     |
| KSRFRD386       | Qr Dual Pro Fire Rated Quad CCT Dual wattage Dimmable LED Downlight    |                     |                            |           |                       |        |                     |
| KSRFRD387       | Firebreak Qr Pro Select Baffle Dual Wattage 4CCT Downlight             |                     |                            |           |                       |        |                     |

### **Product Dimensions**

## KSRFRD379

KSR Lighting is constantly developing and improving its products. For this reason, all product descriptions in this data sheet are intended as a general guide, and KSR may change specifications from time to time in the interest of product development, without prior notification or public announcement. All descriptions in this data sheet present only general particulars of the goods to which they refer and shall not form part of any contract. Data in this guide has been obtained in controlled experimental conditions. However, KSR Lighting cannot accept any liability arising from the reliance on such data to the extent permitted.