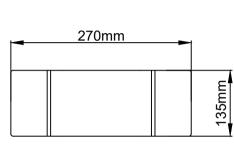

# KSR7291 Phily Shade 226mm Em 091

KSR7293 Bridge Shade

### Optional Shades:

KSR7191 Phily Shade - Polished Aluminium, Brushed Brass, Black or White (Sold Separately)

KSR7292 Brooks Shade - Polished Aluminium, Brushed Brass, Black or White (Sold Separately)

KSR7293 Bridge Shade - White, Black or Brushed Brass (Sold Separately)