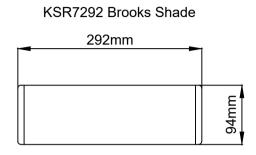

### Optional Shades:

KSR7191 Phily Shade - Polished Aluminium, Brushed Brass, Black or White (Sold Separately)

KSR7292 Brooks Shade - Polished Aluminium, Brushed Brass, Black or White (Sold Separately)

KSR7293 Bridge Shade - White, Black or Brushed Brass (Sold Separately)