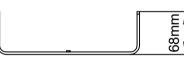

### Optional Shades:

KSR7191 Phily Shade - Polished Aluminium, Brushed Brass, Black or White (Sold Separately)

KSR7292 Brooks Shade - Polished Aluminium, Brushed Brass, Black or White (Sold Separately)

KSR7293 Bridge Shade - White, Black or Brushed Brass (Sold Separately)

KSR7290 Phily/Brooks/Bridge Base (Sold Separately)

KSR7290 Base Section - Sold Separately

KSR Lighting Aftersales: 023 92 674343 E-mail: aftersales@ksrlighting.com