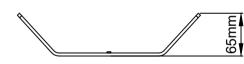

occupier after installation to retain for future reference/maintainence.

# IP20 **¼ (€**

# **Important Information**

These shades are designed for use with the KSR7290 Phily/Brook/Bridge Base Luminaire Only.

KSR will not accept responsibility for any claims arising from a poor installation.

## **Important User Advice**

Clean only with a warm damp cloth, do not use abrasive cleaners as it may damage the finish.

### **Installation Details**

Secure your chosen shade to this base section using the two fixing screws provided.

Ensure the two fixing screws are sufficiently tight to prevent any movement once installed.

Continue with the installation of the KSR7290 Base Section, guidelines can be found with the luminaire.

# KSR7291 Phily Shade 226mm Em 091





KSR7293 Bridge Shade







### Optional Shades:

KSR7191 Phily Shade - Polished Aluminium, Brushed Brass, Black or White (Sold Separately)

KSR7292 Brooks Shade - Polished Aluminium, Brushed Brass, Black or White (Sold Separately)

KSR7293 Bridge Shade - White, Black or Brushed Brass (Sold Separately)

KSR7290 Phily/Brooks/Bridge Base (Sold Separately)



KSR7290 Base Section - Sold Separately







KSR Lighting Aftersales: 023 92 674343 E-mail: aftersales@ksrlighting.com