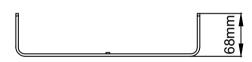

### Optional Shades:

KSR7191 Phily Shade - Polished Aluminium, Brushed Brass, Black or White (Sold Separately)

KSR7292 Brooks Shade - Polished Aluminium, Brushed Brass, Black or White (Sold Separately)

KSR7293 Bridge Shade - White, Black or Brushed Brass (Sold Separately)

KSR7290 Phily/Brooks/Bridge Base (Sold Separately)

KSR7290 Base Section - Sold Separately

KSR Lighting Aftersales: 023 92 674343 E-mail: aftersales@ksrlighting.com