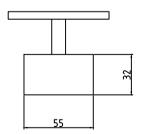

### **Installation Details**

Secure your chosen shade to this base section using the two fixing screws provided.

Ensure the two fixing screws are sufficiently tight to prevent any movement once installed.

Continue with the installation of the KSR7290 Base Section, guidelines can be found with the luminaire.