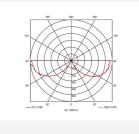

## Adler Exit Sign

Adler Exit Sign Maintained / Non-Maintained Code: AADL/3M/W



| Category      | Emergency                                     |  |
|---------------|-----------------------------------------------|--|
| Application   | Ancillary, Commercial, Education, Healthcare, |  |
|               | Hospitality, Industrial, Retail               |  |
| Specification | Architectural                                 |  |



· Rotatable legends to reduce waste and increase flexibility

• 1 metre suspension cable supplied as standard

· Available in black and white finishes



## PRODUCT FEATURES

- · Rotatable legends to reduce waste and increase flexibility
- One fitting that enables choice of five different mounting options: Suspension, Recessed, Ceiling surface, Wall surface, Side arm wall mounting
- LiFePO4 Lithium battery provides improved energy consumption, product reliability and lifetime
- · Self-test emergency as standard

| GENERAL INFORMATION              |            |  |
|----------------------------------|------------|--|
| Wattage                          | 2W         |  |
| CRI                              | 70         |  |
| ССТ                              | 6500K      |  |
| Input                            | 220/240V   |  |
| Operating Temp                   | 0°C - 40°C |  |
| SDCM                             | 6          |  |
| Product