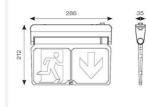

| TECHNICAL INFORMATION          |                                     |  |
|--------------------------------|-------------------------------------|--|
| Light Source                   | LED                                 |  |
| Colour / Finish                | White                               |  |
| IP Rating                      | IP20                                |  |
| Class Protection               | 1                                   |  |
| Internal / External            | Internal                            |  |
| Surface / Recessed / Suspended | Ceiling, Recessed, Suspended, Wall  |  |
| Lumen Depreciation             | L70 50,000h                         |  |
| Warranty (Years)               | 5                                   |  |
| CE Mark                        | Yes                                 |  |
| Height                         | 212 mm                              |  |
| Accessories                    | AADL/WB/W, AADL/WB/BLK, AADL/SRK/W, |  |
|                                | AADL/SRK/BLK                        |  |