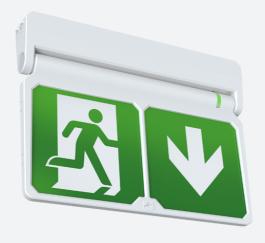

## Adler Exit Sign

Adler Exit Sign Maintained / Non-Maintained Code: AADL/3M/W

| Category      | Emergency                                     |  |
|---------------|-----------------------------------------------|--|
| Application   | Ancillary, Commercial, Education, Healthcare, |  |
|               | Hospitality, Industrial, Retail               |  |
| Specification | Architectural                                 |  |