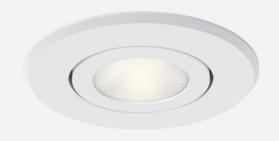

## Beacon Adjustable

Beacon Emergency Adjustable Downlight Non-Code: ABLED/3NM

| Category      | Emergency                                     |  |
|---------------|-----------------------------------------------|--|
| Application   | Ancillary, Commercial, Education, Healthcare, |  |
|               | Hospitality, Industrial, Retail               |  |
| Specification | Performance                                   |  |
|               |                                               |  |

## PRODUCT FEATURES

- LED Non-Maintained adjustable polycarbonate downlight
- Power and green charge LED are discreetly incorporated within the head  $\,$
- 3 hour emergency output

| GENERAL INFORMATION              |                   |  |
|----------------------------------|-------------------|--|
| Wattage                          | 5W                |  |
| Lumens Delivered                 | 266lm (Emergency) |  |
| Beam Angle                       | 20                |  |
| CRI                              | 70                |  |
| CCT                              | 6500K             |  |
| Input                            | 220/240V          |  |
| Operating Temp                   | 0°C - 40°C        |  |
| SDCM                             | 6                 |  |
| Cut-Out Size                     | 60mm              |  |
| Product Weight without Packaging | 0.655 kg          |  |

| TECHNICAL INFORMATION          |             |  |
|--------------------------------|-------------|--|
| Light Source                   | LED         |  |
| Colour / Finish                | White       |  |
| IP Rating                      | IP20        |  |
| Class Protection               | 1           |  |
| Internal / External            | Internal    |  |
| Surface / Recessed / Suspended | Recessed    |  |
| Lumen Depreciation             | L70 50,000h |  |
| Warranty (Years)               | 5           |  |
| CE Mark                        | Yes         |  |
| Diameter                       | 78 mm       |  |
| Height                         | 52 mm       |  |