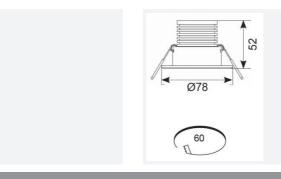

| TECHNICAL INFORMATION          |             |  |
|--------------------------------|-------------|--|
| Light Source                   | LED         |  |
| Colour / Finish                | White       |  |
| IP Rating                      | IP20        |  |
| Class Protection               | 1           |  |
| Internal / External            | Internal    |  |
| Surface / Recessed / Suspended | Recessed    |  |
| Lumen Depreciation             | L70 50,000h |  |
| Warranty (Years)               | 5           |  |
| CE Mark                        | Yes         |  |
| Diameter                       | 78 mm       |  |
| Height                         | 52 mm       |  |