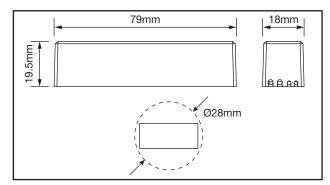

## PRODUCT FEATURES

- IP55 Rating
- Compact Size Fits through A 28mm Hole
- 1...4W Capacity (On/Off)
- 2...4W Capacity (Dimmable)
- Pre-Wired Unit With Tough High Temperature Cables
- Max. DC Loom Length 200m (1.5mm<sup>2</sup> Cable)
- Load:
- 1...4 PCS x 1W LED (350mA) 1 PC x 3W LED (350mA)