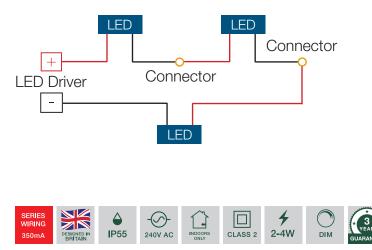

5 Rating
- Compact Size Fits through A 28mm Hole
- 1...4W Capacity (On/Off)
- 2...4W Capacity (Dimmable)
- Pre-Wired Unit With Tough High Temperature Cables
- Max. DC Loom Length 200m (1.5mm<sup>2</sup> Cable)
- Load:
- 1...4 PCS x 1W LED (350mA) 1 PC x 3W LED (350mA)





## TECHNICAL SPECIFICATIONS

| PRODUCT CODE               | ADRCC350NANOTD/2-4       |
|----------------------------|--------------------------|
| Operating Voltage          | 220-240VAC               |
| Output Current             | 350mA                    |
| Output Voltage             | 6-12VDC                  |
| Maximum Load               | 1-4W (on/off) 2-4W (Dim) |
| Ingress Protection         | IP55                     |
| Operating Temperature (°C) | -10°C ~ +40°C            |

Nano

## SERIES WIRING DIAGRAM