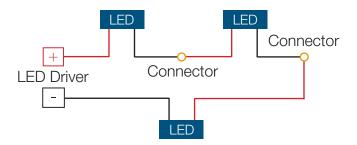

| 9 - 18W                          |
| Input Current              | 0.16A                            |
| Input Frequency            | 50 - 60Hz                        |
| Power Factor               | 0.95                             |
| Efficiency                 | ≥81%                             |
| Output Voltage             | 2.8 - 57VDC                      |
| Operating Temperature (°C) | -20°C ~ +50°C                    |
| Protection                 | No Load, Overload, Short Circuit |
| Recovery                   | Automatic                        |
| Class                      | II                               |
| Lifetime                   | 30,000 Hrs                       |
| Guarantee                  | 3 Years                          |

### SERIES WIRING DIAGRAM