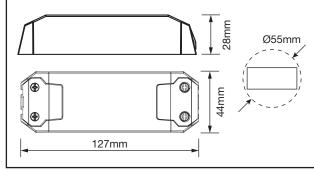

### **TECHNICAL SPECIFICATIONS**

| PRODUCT CODE               | ADRCC350TD/9-18                  |
|----------------------------|----------------------------------|
| Rated Input Voltage        | 220-240VAC                       |
| Output Current             | 350mA                            |
| Output Power Range         | 9 - 18W                          |
| Input Current              | 0.16A                            |
| Input Frequency            | 50 - 60Hz                        |
| Power Factor               | 0.95                             |
| Efficiency                 | ≥81%                             |
| Output Voltage             | 2.8 - 57VDC                      |
| Operating Temperature (°C) | -20°C ~ +50°C                    |
| Protection                 | No Load, Overload, Short Circuit |
| Recovery                   | Automatic                        |
| Class                      | II                               |
| Lifetime                   | 30,000 Hrs                       |
| Guarantee                  | 3 Years                          |