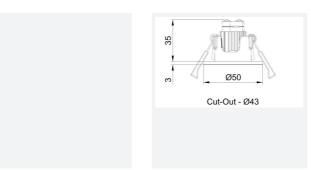

- Integral selector switch provides option of high/medium/low brightness of green charging indicator
- LED combines power and green charge indicator
- 3 hour emergency output

| GENERAL INFORMATION              |            |  |
|----------------------------------|------------|--|
| Wattage                          | 2W         |  |
| Lumens Delivered                 | 110lm      |  |
| Beam Angle                       | 110        |  |
| CRI                              | 70         |  |
| CCT                              | 6500K      |  |
| Input                            | 220/240V   |  |
| Operating Temp                   | 0°C - 40°C |  |
| SDCM                             | 6          |  |
| Cut-Out Size                     | 43mm       |  |
| Product Weight without Packaging | 0.341 kg   |  |
|                                  |            |  |

| TECHNICAL INFORMATION          |             |  |
|--------------------------------|-------------|--|
| Light Source                   | LED         |  |
| Colour / Finish                | White       |  |
| IP Rating                      | IP20        |  |
| Class Protection               | 1           |  |
| Internal / External            | Internal    |  |
| Surface / Recessed / Suspended | Recessed    |  |
| Lumen Depreciation             | L70 50,000h |  |
| Warranty (Years)               | 5           |  |
| CE Mark                        | Yes         |  |
| Diameter                       | 50 mm       |  |
| Height                         | 38 mm       |  |