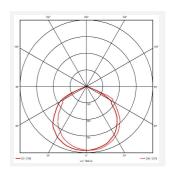

- Integral selector switch provides option of high/medium/low brightness of green charging indicator
- LED combines power and green charge indicator
- 3 hour emergency output

| GENERAL INFORMATION              |            |  |
|----------------------------------|------------|--|
| Wattage                          | 2W         |  |
| Lumens Delivered                 | 110lm      |  |
| Beam Angle                       | 110        |  |
| CRI                              | 70         |  |
| CCT                              | 6500K      |  |
| Input                            | 220/240V   |  |
| Operating Temp                   | 0°C - 40°C |  |
| SDCM                             | 6          |  |
| Cut-Out Size                     | 43mm       |  |
| Product Weight without Packaging | 0.341 kg   |  |
|                                  |            |  |