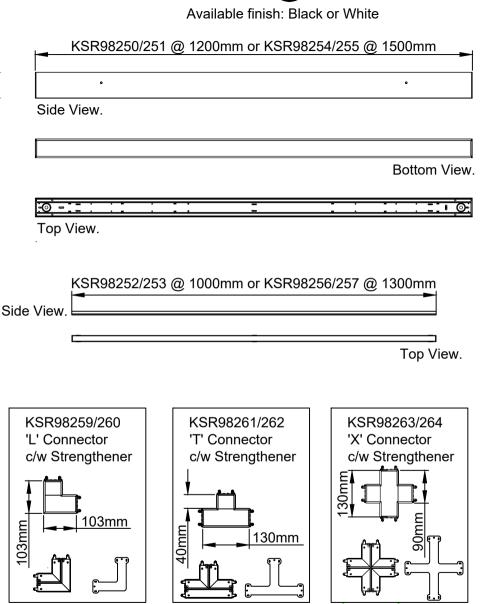

IP20 ⊕ ≝ (€ 👍 (]0.3m ₺ 240V~50Hz 20W-42W x 2 Supplied. Side View **Connector Bar Supplied Optional Suspension** To Connect 2 fittings Kit (1.75M) Supplied Push side Buttons to release Top plate. together. with each Fitting. Top View - Top plate Rear Mains Supply Cable Entry. Back Lit Kit Plug Cable Entry. Surface or Surface or Suspension Suspension Fixing holes. Fixing holes. Back Lit Kit holding clips Top View - Backplate Underside. Mains Connection. Plug & Play -0 9.9.9 Connector to Connect to -Mains Sunn Back Lit Kit. Top View - Main Body - Internal View. Plug & Play between Driver (Main Body) & Plug & Play Connector Driver to Connect to - 'L' - 'T' Mains Connector or 'X' Connectors. Block (Backplate). **Dip Switch** 4000K Choose the fitting OFF ON 5 Ø Wattage Selector 38W 20W colourtemperature (Only when Power Off). via the CCT Switch (Only with Power Off) KSR Lighting Ltd, Optimum House, Beeding Close, Southern Cross Trading Estate, Drg No. KSR98250-98264-IS-B 29.04.2024-PJL Bognor Regis, West Sussex, PO22 9TS.